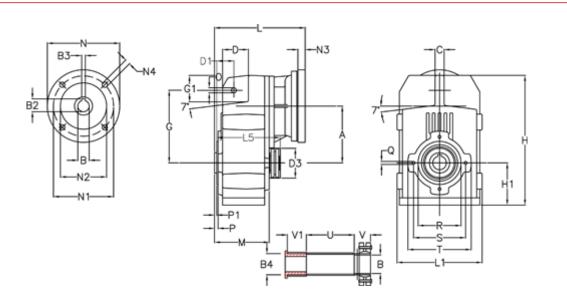

## **Data Sheet**

Article number: 29560204448325 Description: Shaft mounted gear A252QF32-44,4-P71B5

## **Measures**

| A = 128.75 | D1 = 43.5 | l5 = 197.5 | P1                                  | = 3.5    | V = 41  |
|------------|-----------|------------|-------------------------------------|----------|---------|
| B = 32     | d3 = 83   | M = 135.5  | Q                                   | = M10x14 | V1 = 48 |
| B1 = 14    | G = 162   | N = 160    | R                                   | = 110    |         |
| B2 = 16.3  | G1 = 58.0 | N1 = 130   | S                                   | = 130    |         |
| B3 = 5     | H = 290.5 | N2 = 110   | Т                                   | = 150    |         |
| B4 = 32    | H1 = 93.5 | N4 = M8x16 | Tightening torque Nm adapter bushir | ng = 6.0 |         |
| C = 20     | L = 213.0 | O = 13     | Tightening torque Nm shrink disc    | = 7.0    |         |
| D = 57.0   | L1 = 188  | P = 6.0    | U                                   | = 120.5  |         |
|            |           |            |                                     |          |         |